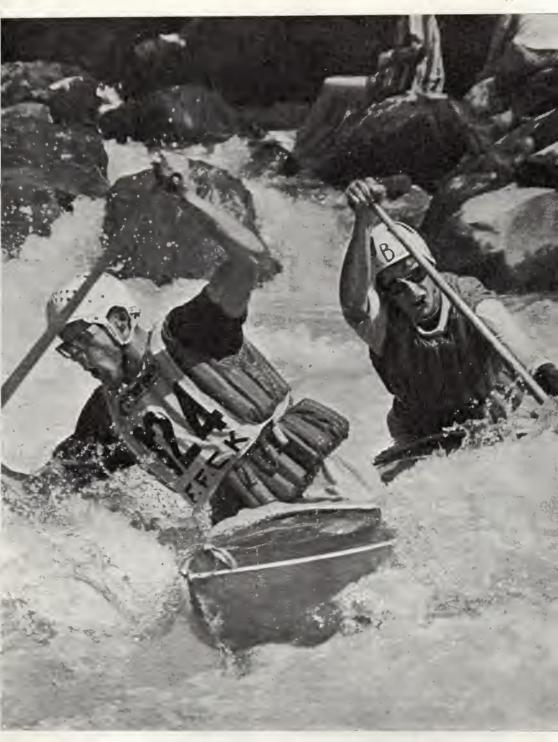

citement with ex World Champions Grabo/Franz having to roll on their first run. Milan Svoboda, who won last year's World Slalom with Kracalova, had found a new partner over the winter and had obviously trained her well, for they won 13 seconds clear of Grabo/Franz, whilst Josef and Jirina Sedivec gained third place. Svoboda's old partner, Kracalova is now married and paddles a mixed C.2. for France as Lutz/Lutz. Unfortunately they had to be content with last place in the slalom!

On the Sunday the kayak team events were held together with the C.2. and C.1. individual runs. East Germany did not enter a team (being short of money they sent only four competitors) and the event was won by West Germany with Czechoslovakia second. Great Britain (Langford, Woodhouse, Calverley) were equal third



with France but the French first team run was better so that they were awarded the prize. The British second team (Skellern, Wickham, Young) was 7th with 20 teams competing in all. In the C.2. event the Czech pair Kalas/Brejscha had a clear round to win, whilst the World Champions, Valenta/Stach, finished in 10th place, Witter/Witter were 23rd whilst Court/Goodwin capsized on one of their runs and finished 25th (26 competitors).

Our first international entry in the C.1. event was well received, Geoff Dinsdale looking technically very competent on the water. He finished 19th in a field of 26 with the World Champion, Wolfgang Peters, in first place; a very encouraging result.

All in all this was a fairly satisfying slalom from the point of view of results and it would appear that the tra