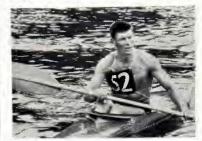

J. Glavin (R.M.C.C.).

In sending this team, the selectors are confident that this is the strongest team we have ever sent to an Olympic Games, with every crew returning times inside the qualifying times that were set up by the S.R.C. at the beginning of the season.

Throughout the season, a very high standard of paddling has been achieved by many of our senior paddlers, and also by some of the paddlers who elected themselves to compete as seniors, although fully entitled

to take part in junior events.

Both Robin Avery—Richmond C.C. and John Glavin -R.M.C.C. produced race results, and time inside the qualifying times laid down, this being no mean task, considering that before 1968 nobody in Britain had ever reached these qualifying standards for men in K.1. or K.4.





Barbara Mean





Photos: Bill Richmond Alistair Wilson



Mick Mean









Mark Whithy



Laurence Oliver



Sylvia Jackson Photo: Aqua Photo

Our K.4. crew has three members all with times in K.I's that are inside the qualifying time. The reserve K.2. which is part of the K.4. crew also has regularly produced times inside the qualifying times.

The ladies too, this year have been working hard with some very creditable performances. A welcome newcomer to the sprint field being Pauline Squires from Leamington Spa C.C. moving over from slalom and surprising a number of established paddlers.

It is gratifying to see such an improvement in the general atmosphere of racing, without which it would have been impossible to have reached the standards we have.

Most of the credit for this all-round improvement,