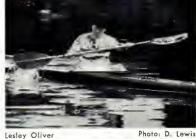

neral Reserve (Men): J. Glavin (R.M.C.C.).

In sending this team, the selectors are confident that this is the strongest team we have ever sent to an Olympic Games, with every crew returning times inside the qualifying times that were set up by the S.R.C. at the beginning of the season.

Throughout the season, a very high standard of paddling has been achieved by many of our senior paddlers, and also by some of the paddlers who elected themselves to compete as seniors, although fully entitled

to take part in junior events.

Both Robin Avery—Richmond C.C. and John Glavin -R.M.C.C. produced race results, and time inside the qualifying times laid down, this being no mean task, considering that before 1968 nobody in Britain had ever reached these qualifying standards for men in K.1. or K.4.





Barbara Mean





Photos: Bill Richmond Alistair Wilson



Mick Mean









Mark Whithy



Laurence Oliver



Sylvia Jackson Photo: Aqua Photo

Our K.4. crew has three members all with times in K.I's that are inside the qualifying time. The reserve K.2. which is part of the K.4. crew also has regularly produced times inside the qualifying times.

The ladies too, this year have been working hard with some very creditable performances. A welcome newcomer to the sprint field being Pauline Squires from Leamington Spa C.C. moving over from slalom and surprising a number of established paddlers.

It is gratifying to see such an improvement in the general atmosphere of racing, without which it would have been impossible to have reached the standards we have.

Most of the credit for this all