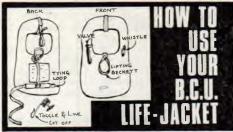

well to know how much financial aid the team members are receiving from the Department of Education and Science. For Spain; £228... for Ireland; £70... for Denmark; £148... it is really most encouraging to realise that the "powers that be" are taking such an active interest in Long Distance Racing.

Other Internation News—The Open British Championship looks as though it may attract a record entry from this country and abroad. Already an entry from Austria has been received and we expect Denmark, Norway, Spain, Holland and Ireland to follow up.

#### MY COLUMN

Oliver Cock

In the course of my wanderings I see so many wrong ideas as to how the B.S.I./B.C.U. life-saving jacket can be worn, that I think is may be of help if I give a detailed description of how it should be put on and worn.



Your B.C.U. Life Jacket is what is known as a 'two stage' jacket. The first stage is permanent ('Inherent'), is made of sponge rubber or the like, and is about 20 lbs. buoyant. The second stage, after the jacket has been blown up, it 35 lbs. buoyant or more. Only in an actual emergency should the jacket be blown up.

First of all unpack the thing and, if it is in a polythene bag, take it out of that as well.

Lay it out in front of you, so that the bulky bit is towards you and the hole is away from you. If the manufacturer's name is visible, more or less in the middle of the bulky bit, and there are a whistle and a black tube with a valve in it on either side of the hole, you are looking at the front, the face that will be showing when you put it on. If there is a fair amount of wordage