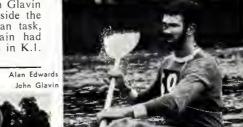

): J. Glavin (R.M.C.C.).

In sending this team, the selectors are confident that this is the strongest team we have ever sent to an Olympic Games, with every crew returning times inside the qualifying times that were set up by the S.R.C. at the beginning of the season.

Throughout the season, a very high standard of paddling has been achieved by many of our senior paddlers, and also by some of the paddlers who elected themselves to compete as seniors, although fully entitled

to take part in junior events.

Both Robin Avery—Richmond C.C. and John Glavin -R.M.C.C. produced race results, and time inside the qualifying times laid down, this being no mean task, considering that before 1968 nobody in Britain had ever reached these qualifying standards for men in K.1. or K.4.





Barbara Mean





Photos: Bill Richmond Alistair Wilson



Mick Mean









Mark Whithy



Laurence Oliver



Sylvia Jackson Photo: Aqua Photo

Our K.4. crew has three members all with times in K.I's that are inside the qualifying time. The reserve K.2. which is part of the K.4. crew also has regularly produced times inside the qualifying times.

The ladies too, this year have been working hard with some very creditable performances. A welcome newcomer to the sprint field being Pauline Squires from Leamington Spa C.C. moving over from slalom and surprising a number of established paddlers.

It is gratifying to see such an improvement in the general atmosphere of racing, without which it would have been impossible to have reached the standards we have.

Most of the credit for this all-round improvement