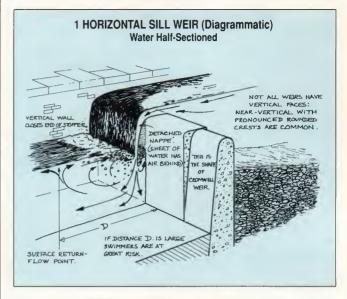

t the side of

a jet of water into a weir pool.

#### **Unsuitable Water for the Canoeist**

1. Horizontal Sill Weir with Vertical Drop

i The water is spread over a long sill giving shallows less than the draught of a canoe (approximately 10 cm)

ii No concentration of water flow is provided to allow the canoeist to shoot the weir.

iii The canoeist may damage his or her craft on the sill.

iv Water falling vertically creates a long return eddy on the surface of the weir pool, dragging the canoe back to the weir and trapping it. Extremely dangerous in flood or very cold water conditions. (NB Cromwell Weir Disaster, River Trent 1975)

v Where the hydraulic jump forms a stopper that is continuous across the base of the weir the canoeist cannot escape at the ends. This is doubly dangerous.



#### 2. Horizontal Sill Weir with Spillway

i This type of weir is usually better than 1 above as it allows some use of the weir pool without necessarily shooting the weir.

ii Flood conditions often create a fierce hydraulic jump along the base of the spillway. This change from safe conditions at normal water level to a potentially hazardous situation in high water is particularly dangerous to novice canoeists.

iii See 1.v above



#### 3 Weirs with Obstructions

i Stakes or sharp concrete velocity breakers set in the spillway often covered in high water may damage or pin the canoe

ii Anti-scour sills that lift the jet of water from the river bed are sometimes built across the lower edge of a concrete apron below the spill way. Although the canoe is unlikely to actually hit these low,