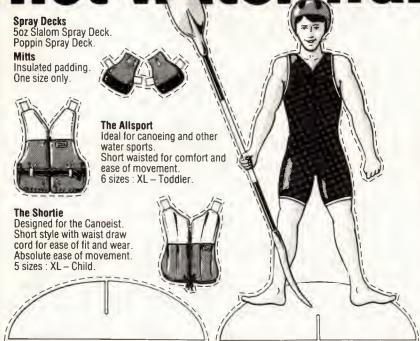

FOR IMMEDIATE DESPATCH PHONE YOUR ACCESS VISA OR AMEX NUMBER TO THE

0932-247978 OR 24 HOUR ANSWERPHONE 0932-225988 OB

| 16 |  |  |  | FAX. | 0932 | -243152 |
|----|--|--|--|------|------|---------|
|----|--|--|--|------|------|---------|