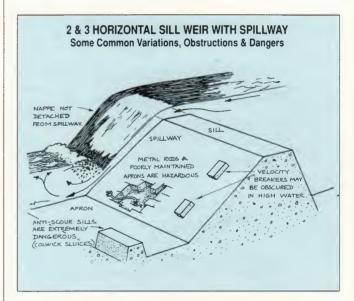

FOR IMMEDIATE DESPATCH PHONE YOUR ACCESS VISA OR AMEX NUMBER TO THE

0932-247978 OR 24 HOUR ANSWERPHONE 0932-225988 OB

| 16 |  |  |  | FAX. | 0932 | -243152 |
|----|--|--|--|------|------|---------|
|----|--|--|--|------|------|---------|