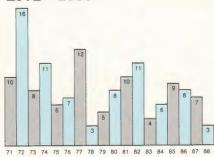

FOR IMMEDIATE DESPATCH PHONE YOUR ACCESS VISA OR AMEX NUMBER TO THE

0932-247978 OR 24 HOUR ANSWERPHONE 0932-225988 OB

| 16 |  |  |  | FAX. | 0932 | -243152 |
|----|--|--|--|------|------|---------|
|----|--|--|--|------|------|---------|