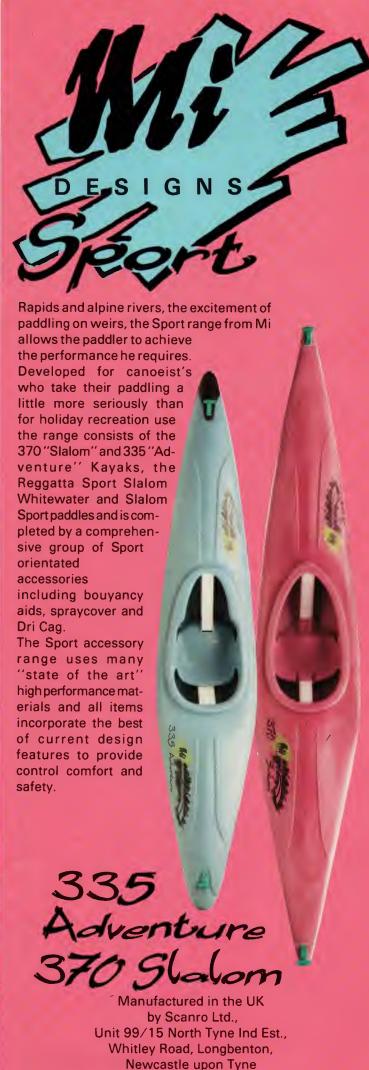

EXPEDITION FOURPMENT

| STANDARD SPECIFIC                      | ATION            |
|----------------------------------------|------------------|
| Tinker                                 | 130.00           |
| Comanche                               | 155.00           |
| Snipe                                  | 155.00           |
| Telstar                                | 165.00           |
| Ardeche Double                         | 205.00           |
| FLADBURY RANGE                         |                  |
| Polypippin                             | 149.50           |
| Polypippin Super                       | 178.25           |
| Discovery 17" Touring                  | 297.95           |
| Blenheim 17" Racing                    | 297.95           |
| Spartan 17" Racing                     | 361.50           |
| Discovery 21" Double                   | 391.00           |
| POLVETHYLL MEKA                        | NAKS             |
| YAK Spud                               | 330.00           |
| MI 370 Std                             | 229.95           |
| MI 370 Slatom                          | 279.95           |
| MI 415 Tourer                          | 199.95           |
| Aquabat Popular                        | 165.00           |
| Aquabat Sports                         | 212.95           |
| Aquabat Sports                         |                  |
| X Linked                               | 252.00           |
| *Swing Flatwater                       | 164.00           |
| Swing Intermediate                     | 196.00           |
| Swing Whitewater                       | 220.45           |
| Cadence                                | 253.00           |
| MX340                                  | 207.00           |
| *Valeta Intermediate                   | 211.50           |
| *Valeta Whitewater                     | 263.50           |
| *Europa Flatwater *Europa Intermediate | 171.50<br>212.00 |
| *Europa Whitewater                     | 261.00           |
| RotoBat Centre                         | 234.00           |
| RotoBat W.W.                           | 329.00           |
| Mountain Bat                           | 353.00           |
| Master Centre                          | 293.00           |
| Master W.W.                            | 353.00           |
| *Dancer XS                             | 289.00           |
| *Dancer                                | 276.00           |
| *Dancer XT                             | 306.00           |
| Mirage                                 | 276.00           |
| Spirit                                 | 289.50           |
| Sabre                                  | 289.50           |
| Keowee                                 | 190.00           |
| Prijon Taifun                          | 333.00           |
| Prijon Invader                         | 333.00           |
| Prijon T Canyon                        | 333.00           |
| Aeroquatic                             | 299.00           |
| °£13.50 Extra for color                |                  |
| SLALDM COMPET                          |                  |
| EXTRA, PREMIER, II                     | MAGE             |
| REFLEX RANGES                          |                  |