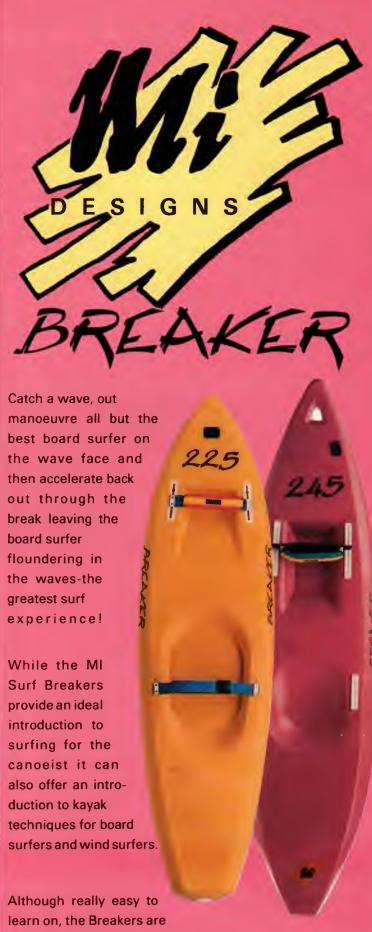

side the record, but over 2 1/2 hours ahead of the next crew.

The only record to go this year was for the Canadian canoes. Tim Phillips and Andy Guest of Worcester Canoe Club returned the time of 18 hours 58 minutes, breaking the existing record by 2 hours, and finishing in 6th place overall.

The junior race was won by Bryanstone School for the first time and they also retained the team trophy. 1990 sees the re-opening of the Kennet and Avon navigation. the Devizes Westminster Committee is seeking to have the canal closed for the duration of the race, and it would be a fitting gesture for British Waterways Board to make, given that canoeists have been instrumental in preventing the complete closure of this waterway.

The bridge at Honey Street - Brian Greenaway offers a welcome pint.





learn on, the Breakers are exciting in surf and are fun to paddle off any beach.

Manufactured in the UK by Scanro Ltd., Unit 99/15 North Tyne Ind. Est., Whitley Road, Longbenton, Newcastle upon Tyne Tel: (091) 266 9222 Fax: (091) 266 9225



#### THE WORLD'S HIGHEST SEA – China 88 Expedition

by Alan Elsworth, Expedition Leader

A Yorkshire School Exploring Society Expedition last year visited Chinghai Province, in the Chinese Tibetan Highlands. Three leaders and seven pupils (aged 15-18) circumnavigated Chinghai Hu, at 10,450' the highest body of salt water in the world. Alan Elsworth takes up the tale.

Chinghai Hu measures 95 nautical miles long by 45 nautical miles wide – using open crossings, we expected to paddle a total of 200 nautical miles, with conditions similar to the Irish