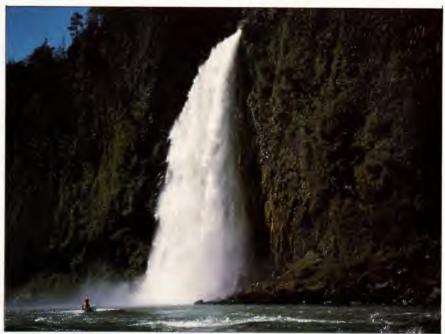

o do with Guy and Les portaging it but what the hell, the sun was shining, the river was beautiful, the company good and life is for living.

After the Bio Bio we headed off for the Bio Maule and evenutally our lost paddles caught up with us just in time to do the Rio Aconcagua. The consequences of a broken paddle on that river would have been terminal.

Paddlers: Alan Fox, Guy Reeve, Les Lloyd.

Cost: per person 3 weeks all in £730.

Assistance received from: Aquaman UK, Europa Mountain Sport, Mountain Equipment, British Airways (Berlin), The Wild Water Centre UK, Seventh Grade (Berlin).

Editor's Note: Details of "Chile-con-Kayak" and the lectures by Foxy can be obtained by contacting Alan Fox at 127 Waveney, Grove Hill, Hemel Hempstead, HP2 6DH. Please send stamped addressed envelope.



A BIO BIO

LOWER BIO BIO



## **RIVER RAMBLING**

#### on the Creuse (Loire Valley) SUMMER 1987

Paddling along the gently flowing river in Canadian canoes is an ideal way to explore this unspoilt part of France. Go at your own pace, travelling independently or in small groups — as you wish. We'll transport your baggage.

At the end of the day, relax in the comfort of small friendly hotels with an appetite sharpened to enjoy superb French cooking.

Suitable for experts or complete beginners. B.C.U. approved canoeing centre.

BROCHURE: Phone 0606 782011

or write: Headwater Holidays (Dept CF) FREEPOST, Northwich, Cheshire CW8 3BR









#### SAFETY FEATURES FOR WHITE WATER KAYAKS

An International white water safety conference was held in Austria in 1983. The following year the BCU con