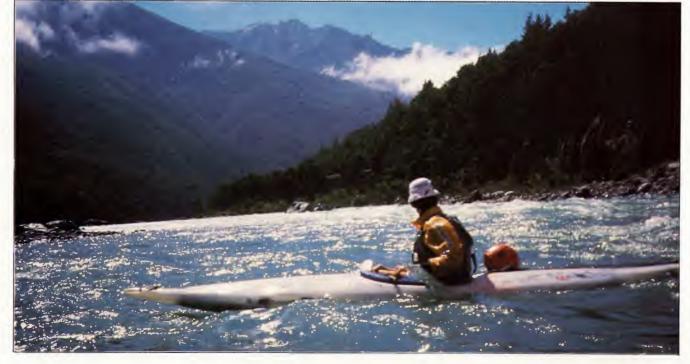

ing it but what the hell, the sun was shining, the river was beautiful, the company good and life is for living.

After the Bio Bio we headed off for the Bio Maule and evenutally our lost paddles caught up with us just in time to do the Rio Aconcagua. The consequences of a broken paddle on that river would have been terminal.

Paddlers: Alan Fox, Guy Reeve, Les Lloyd.

Cost: per person 3 weeks all in £730.

Assistance received from: Aquaman UK, Europa Mountain Sport, Mountain Equipment, British Airways (Berlin), The Wild Water Centre UK, Seventh Grade (Berlin).

Editor's Note: Details of "Chile-con-Kayak" and the lectures by Foxy can be obtained by contacting Alan Fox at 127 Waveney, Grove Hill, Hemel Hempstead, HP2 6DH. Please send stamped addressed envelope.



A BIO BIO

LOWER BIO BIO



## **RIVER RAMBLING**

#### on the Creuse (Loire Valley) SUMMER 1987

Paddling along the gently flowing river in Canadian canoes is an ideal way to explore this unspoilt part of France. Go at your own pace, travelling independently or in small groups — as you wish. We'll transport your baggage.

At the end of the day, relax in the comfort of small friendly hotels with an appetite sharpened to enjoy superb French cooking.

Suitable for experts or complete beginners. B.C.U. approved canoeing centre.

BROCHURE: Phone 0606 782011

or write: Headwater Holidays (Dept CF) FREEPOST, Northwich, Cheshire CW8 3BR









#### SAFETY FEATURES FOR WHITE WATER KAYAKS

An International white water safety conference was held in Austria in 1983. The following year the BCU convened a British Conference a