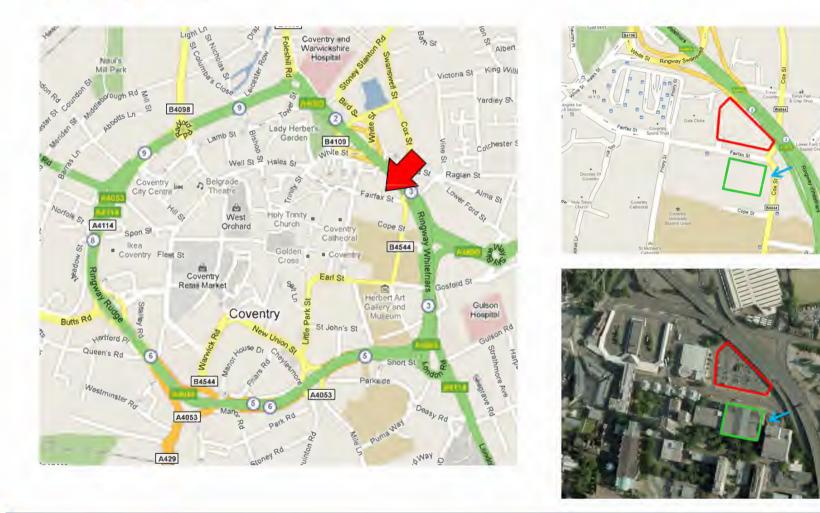

### Your venue for this season:

All games will be played at the Coventry pool.

The pool is located in the centre of Coventry, please use the maps to assist your journey

There are speed cameras on most approaches to Coventry City centre!

Sat-Nav – CV1 5RY

From memory the car park requires you to collect a ticket at the gate which is taken to a machine for payment as you leave.

Parking

The Pool

Access