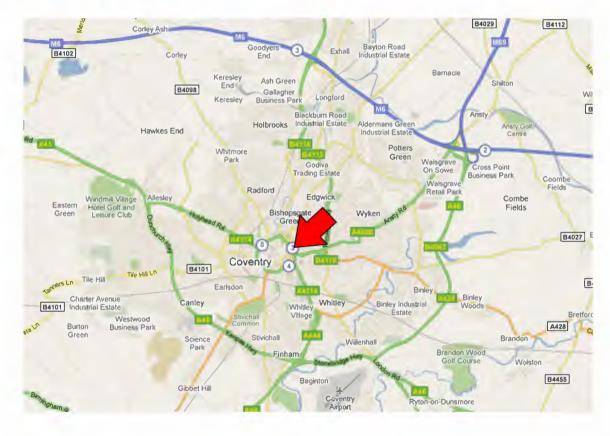

### Your venue for this season:

All games will be played at the Coventry pool.

The pool is located in the centre of Coventry, please use the maps to assist your journey

There are speed cameras on most approaches to Coventry City centre!

Sat-Nav – CV1 5RY

From memory the car park requires you to collect a ticket at the gate which is taken to a machine for payment as you leave.

Parking

The Pool

Access