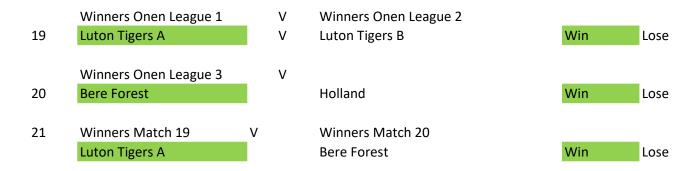

## Knock Out Tournament from League Winners

**Results of Senior Tournament** 

1st = Luton Tigers A, 2nd = Bere Forest 3rd = Luton Tigers B & 4th = Holland